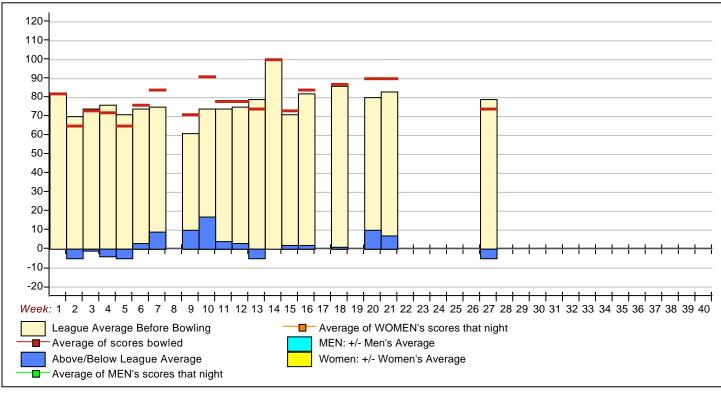

## Spare Time Bowling Center

USBC Certification: 224534

Page 1

Lanes 1 - 4

|                    |                        |                        | 6                | ODO OCITINCUIION | . 22 100 1    |  |  |
|--------------------|------------------------|------------------------|------------------|------------------|---------------|--|--|
| Individ            | ual High Averages      |                        |                  |                  |               |  |  |
| Boys               | 78.67 Antonio          | 78.67 Antonio Azumendi |                  |                  |               |  |  |
| Girls              | 84.21 Alexis Azurmendi |                        |                  |                  |               |  |  |
| Season High Scores |                        |                        |                  |                  |               |  |  |
| Boys               | Scratch Game           | 100                    | Antonio Azumendi |                  |               |  |  |
| -                  | Scratch Series         | 100                    | Antonio Azumendi |                  |               |  |  |
|                    | Handicap Game          | 209                    | Antonio Azumendi |                  |               |  |  |
|                    | Handicap Series        | 209                    | Antonio Azumendi |                  |               |  |  |
| Girls              | Scratch Game           | 106                    | Alexis Azurmendi |                  |               |  |  |
|                    | Scratch Series         | 106                    | Alexis Azurmendi |                  |               |  |  |
|                    | Handicap Game          | 214                    | Alexis Azurmendi |                  |               |  |  |
|                    | Handicap Series        | 214                    | Alexis Azurmendi |                  |               |  |  |
| Last W             | eek's Top Scores       |                        |                  |                  |               |  |  |
| Boys               | Scratch Game           | 78                     | Antonio Azumendi |                  |               |  |  |
| -                  | Scratch Series         | 78                     | Antonio Azumendi |                  |               |  |  |
|                    | Handicap Game          | 187                    | Antonio Azumendi |                  |               |  |  |
|                    | Handicap Series        | 187                    | Antonio Azumendi |                  |               |  |  |
| Girls              | Scratch Game           | 87                     | Alexis Azurmendi | 57               | Emma Schommer |  |  |
|                    | Scratch Series         | 87                     | Alexis Azurmendi | 57               | Emma Schommer |  |  |
|                    | Handicap Game          | 191                    | Alexis Azurmendi | 172              | Emma Schommer |  |  |
|                    | Handicap Series        | 191                    | Alexis Azurmendi | 172              | Emma Schommer |  |  |